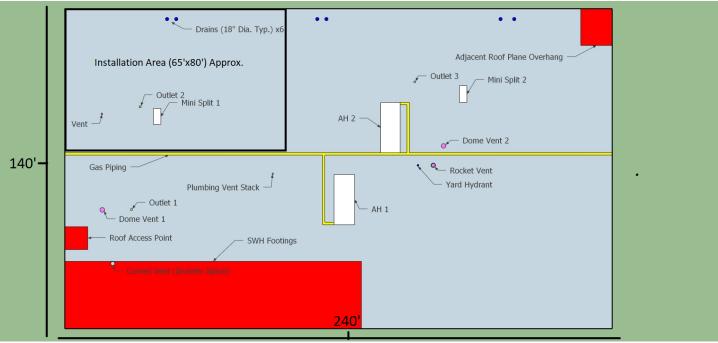

y is within the downtown district. The structure is 21' 6" high from grade to roof plane. The installation location considered is the northwest corner surrounded by a 50" parapet wall on the north and west portions. The typical roof material is fully adhered EPDM membrane over 2 layers of 3" thick rigid insulation. Roof composition is aged approximately 5 years and is in excellent condition. The site contains minimal obstructions and shading considerations (See Below). Access to construction materials is available from multiple points with use of lifting equipment.



Figure 1- Site Aerial Image



Figure 2 - Panoramic View of Roof Plane



Figure 3 - Installation Area (Facing South)





Figure 6 - Gas Piping

Figure 4 - Mini Split/ Vent Obstructions



Figure 5 - Northeast Parapet Wall



Figure 7 - Obstruction Layout



Figure 8 - Design Sample