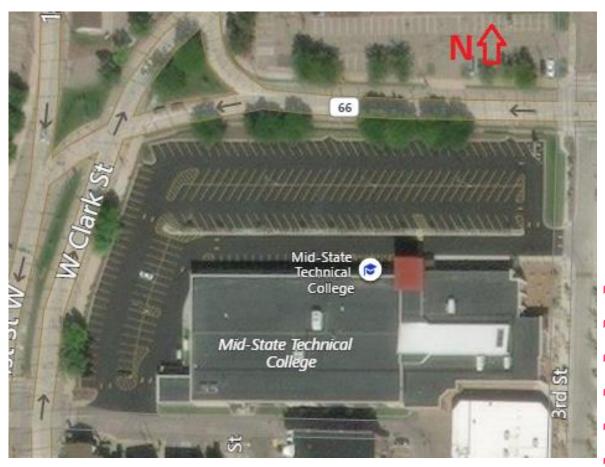

## **OVERVIEW**

The building site is the central rooftop of a multi-story commercial building located at 1001 Center Point Drive, Stevens Point WI, 5448. The property is within the downtown district. The structure is 21' 6" high from grade to roof plane. The installation location considered is the northwest corner surrounded by a 50" parapet wall on the north and west portions. The typical roof material is fully adhered EPDM membrane over 2 layers of 3" thick rigid insulation. Roof composition is aged approximately 5 years and is in excellent condition. The site contains minimal obstructions and shading considerations (See Below). Access to construction materials is available from multiple points with use of lifting equipment.

Figure 1- Site Aerial Image

Figure 2 - Panoramic View of Roof Plane

Figure 3 - Installation Area (Facing South)

Figure 6 - Gas Piping

Figure 4 - Mini Split/ Vent Obstructions

Figure 5 - Northeast Parapet Wall