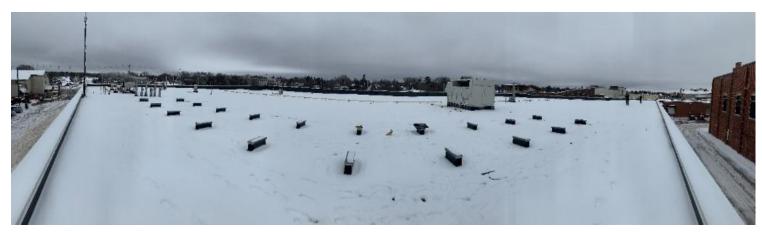

## **OVERVIEW**

The building site is the central rooftop of a multi-story commercial building located at 1001 Center Point Drive, Stevens Point WI, 5448. The property is within the downtown district. The structure is 21' 6" high from grade to roof plane. The installation location considered is the northwest corner surrounded by a 50" parapet wall on the north and west portions. The typical roof material is fully adhered EPDM membrane over 2 layers of 3" thick rigid insulation. Roof composition is aged approximately 5 years and is in excellent condition. The site contains minimal obstructions and shading considerations (See Below). Access to construction materials is available from multiple points with use of lifting equipment.

Figure 1- Site Aerial Image

Figure 2 - Panoramic View of Roof Plane

Figure 3 - Installation Area (Facing South)

Figure 6 - Gas Piping

Figure 4 - Mini Split/ Vent Obstructions

Figure 5 - Northeast Parapet Wall