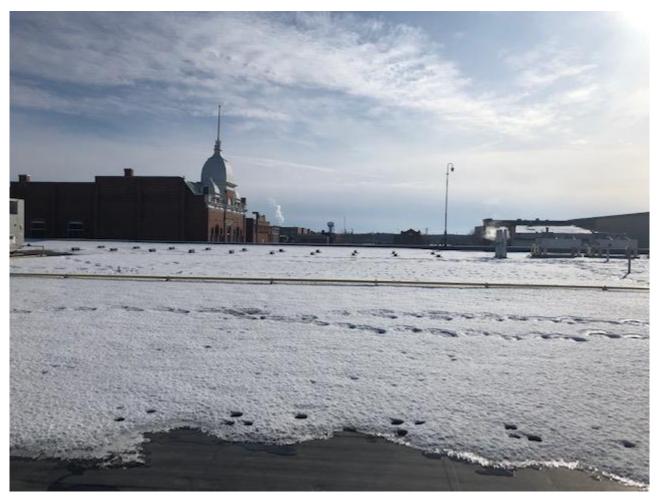

## **OVERVIEW**

The building site is the central rooftop of a multi-story commercial building located at 1001 Center Point Drive, Stevens Point WI, 5448. The property is within the downtown district. The structure is 21' 6" high from grade to roof plane. The installation location considered is the northwest corner surrounded by a 50" parapet wall on the north and west portions. The typical roof material is fully adhered EPDM membrane over 2 layers of 3" thick rigid insulation. Roof composition is aged approximately 5 years and is in excellent condition. The site contains minimal obstructions and shading considerations (See Below). Access to construction materials is available from multiple points with use of lifting equipment.

Figure 1- Site Aerial Image

Figure 2 - Panoramic View of Roof Plane

Figure 3 - Installation Area (Facing South)

Figure 6 - Gas Piping

Figure 4 - Mini Split/ Vent Obstructions

Figure 5 - Northeast Parapet Wall