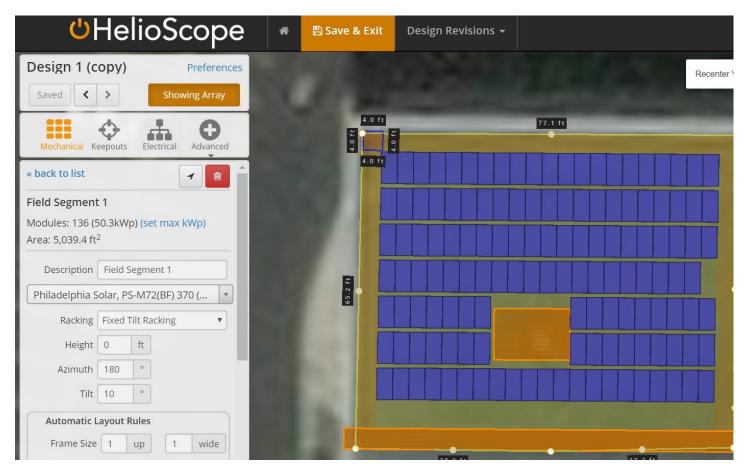

. The structure is 21' 6" high from grade to roof plane. The installation location considered is the northwest corner surrounded by a 50" parapet wall on the north and west portions. The typical roof material is fully adhered EPDM membrane over 2 layers of 3" thick rigid insulation. Roof composition is aged approximately 5 years and is in excellent condition. The site contains minimal obstructions and shading considerations (See Below). Access to construction materials is available from multiple points with use of lifting equipment.



Figure 1- Site Aerial Image



Figure 2 - Panoramic View of Roof Plane



Figure 3 - Installation Area (Facing South)





Figure 6 - Gas Piping

Figure 4 - Mini Split/ Vent Obstructions



Figure 5 - Northeast Parapet Wall



Figure 7 - Obstruction Layout



Figure 8 - Design Sample